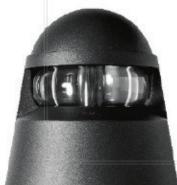

180 deg. light pattern

## SPECIFICATIONS

Fixture Housing - The Housing is heavy duty corrosion resistant cast aluminum and shall be pure .356 copper free. The overall fixture height is 9" The diameter at the bottom is 9". Lens - Clear or frosted polycarbonate, 180 deg. Electrical Components -24watt LED. 4000k. The LED assembly is prewired for easy installation. Electrical components are rated for 1 amp but only draws 300mA which adds to the fixtures longevity. Mounting: Cast aluminum base plate. Included with every fixture is stainless steel hardware and (3) galvanized steel anchor bolts. Finish - The finish is thermoset polyester over-baked powder coat, in any standard color. Custom colors are available to your specifications. Suitable for wet locations