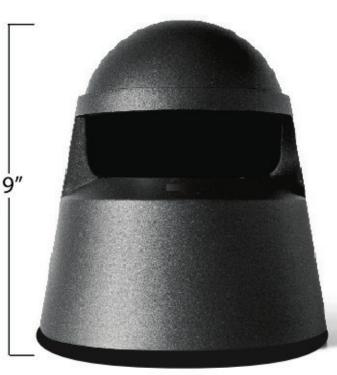

## SPECIFICATIONS

Fixture Housing - The Housing is heavy duty corrosion resistant cast aluminum and shall be pure .356 copper free. The overall fixture height is 9" The diameter at the bottom is 9". Lens - Clear or frosted polycarbonate, 180 deg. Electrical Components -24watt LED. 4000k. The LED assembly is prewired for easy installation. Electrical components are rated for 1 amp but only draws 300mA which adds to the fixtures longevity. Mounting: Cast aluminum base plate. Included with every fixture is stainless steel hardware and (3) galvanized steel anchor bolts. Finish - The finish is thermoset polyester over-baked powder coat, in any standard color. Custom colors are available to your specifications. Suitable for wet locations

9"

To order, please specify the following catalog number: SILO-LED 24w-4K-120-277v-L-180-BK/text clear polycarbonate lens

Project:

Type:

Color:

Voltage:

1.of 1

PO Box 49303 - Los Angeles, CA. 90049 310-451-5589 - www.bieberillumination.com